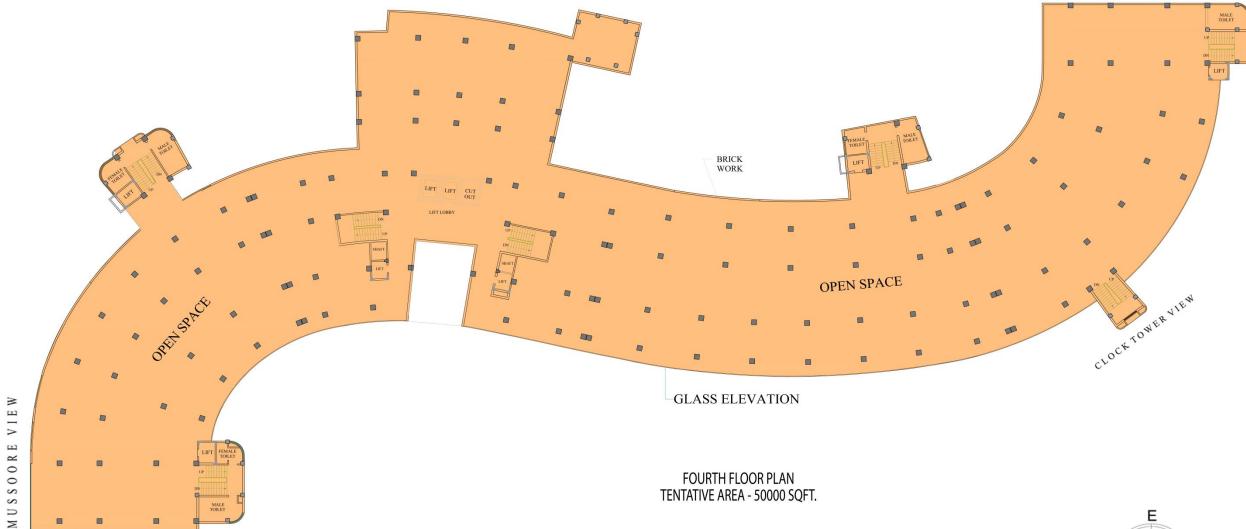

Work Food and Entertainment City, as a commercial and retail space, is built according to a well laid out master plan, that demarcates pedestrian and traffic circulation. It features an aesthetically planned and maintained infrastructure around vibrant surroundings. It has parking capacity of more than 600 vehicles at one time.

Work Food and Entertainment City, largest and biggest commercial real estate, claims of contemporary security systems as a centralized security control room, CCTV cameras and under vehicle surveillance.

#### **Salient Features & Details**

Project : Work Food and Entertainment City, Clock Tower, Rajpur Road, Dehradun, Uttarakhand.

Project Build-up Area : 3,31,586 Sqft.

Total Land Area : 2.52 Acres.

Total Structure : 3 LVL. Parking Ground + 4 Storey.

Total Car Parking : 598+ Car Parking.

Lifts : Total 10 Nos. of Lift Feeding Various Floors.

Toilets : Separate Male and Female Toilets On All Floors.

Height : 3.3 M Clear Height For All Floors.

Air Conditioning : Combination Of VRV + Individual Air Conditioner As Per Details.

Fire Fighting : As Per Existing Govt. Norms.

**Electrical** : Dual Electrical Meters With D.G Backup.

Plumbing : Water Supply and Disposal To Hotels, Restaurants Etc.

Common Areas : As Per Development Norms With Tiles/Stone Flooring & False Ceiling.

Security System : CCTV, Security Guards

Parking : Common Parking On Paid Basis For Shop Owner & Visitors.