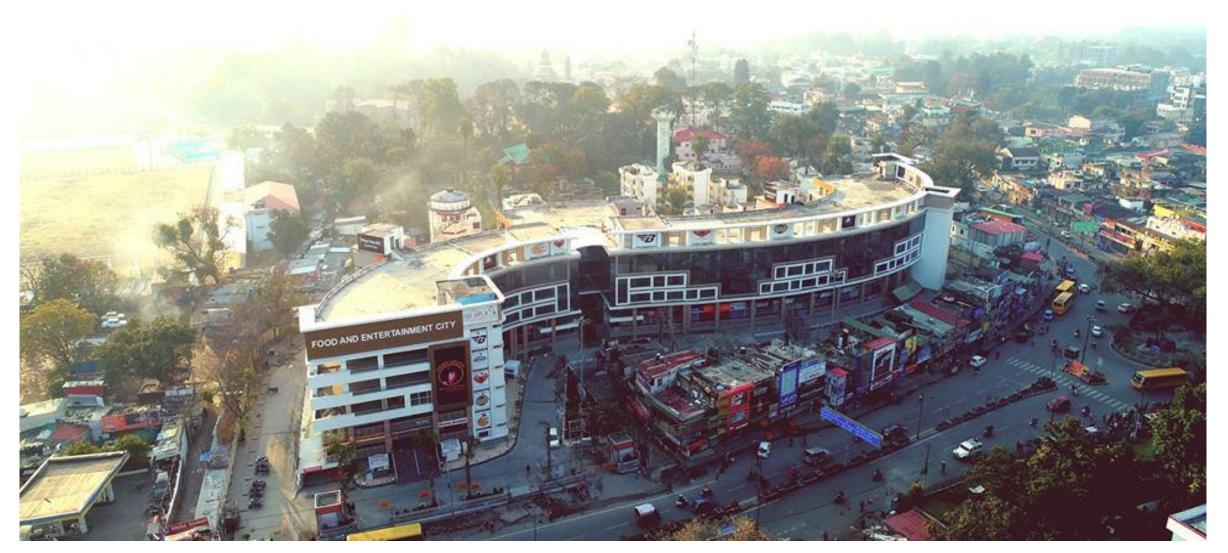

# WURK FOOD ENTERT NIMENT CITY

Located near the renowned Clock Tower at Rajpur Road, Work, Food and Entertainment City (WFEC) is the landmark in itself. Positioned itself the only largest and biggest commercial and retail space hub in entire Dehradun, Uttarakhand, it is especially designed to cater corporate offices, retail hub, restaurants, pubs, bars, eating joints, grocery, gaming & entertainment at one place.

Being present in the heart of Dehradun city, Work Food and Entertainment City attracts lot of footfall, across all the age groups, "**Doon Love**" with heart shape can be spotted from far. It is truly an international-class infrastructure for commercial and retail space and has emerged as a flag bearer among the most preferred commercial and retail real estate destinations by the people in and around Uttrakhand.