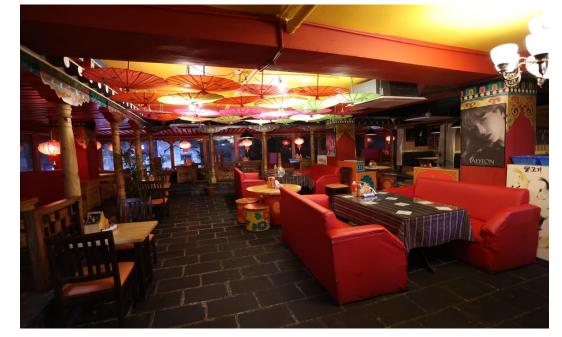

# WURK FOOD ENTERT NIMENT CITY

Located near the renowned Clock Tower at Rajpur Road, Work, Food and Entertainment City (WFEC) is the landmark in itself. Positioned itself the only largest and biggest commercial and retail space hub in entire Dehradun, Uttarakhand, it is especially designed to cater corporate offices, retail hub, restaurants, pubs, bars, eating joints, grocery, gaming & entertainment at one place.