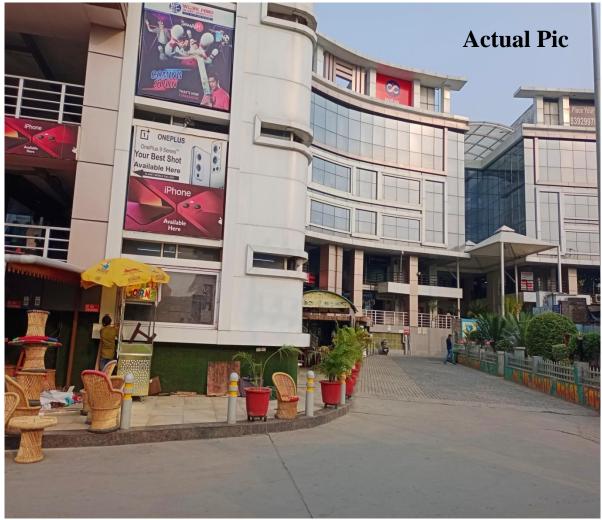

# WURK FOOD ENTERT NIMENT CITY

Located near the renowned Clock Tower at Rajpur Road, Work, Food and Entertainment City (WFEC) is the landmark in itself. Positioned itself the only largest and biggest commercial and retail space hub in entire Dehradun, Uttarakhand, it is especially designed to cater corporate offices, retail hub, restaurants, pubs, bars, eating joints, grocery, gaming & entertainment at one place.

Work, Food and Entertainment City (WFEC) is strategically located 1.5 km from Railway Station, 1.0 km from Uttarakhand Secretariat, 5.0 km Vidhan Sabha, 2.4 km from Hotel Madhuban, 32 km from Mussorie, 25 km from Airport, 0 km from Clock Tower and leap distance from Rajpur Road.