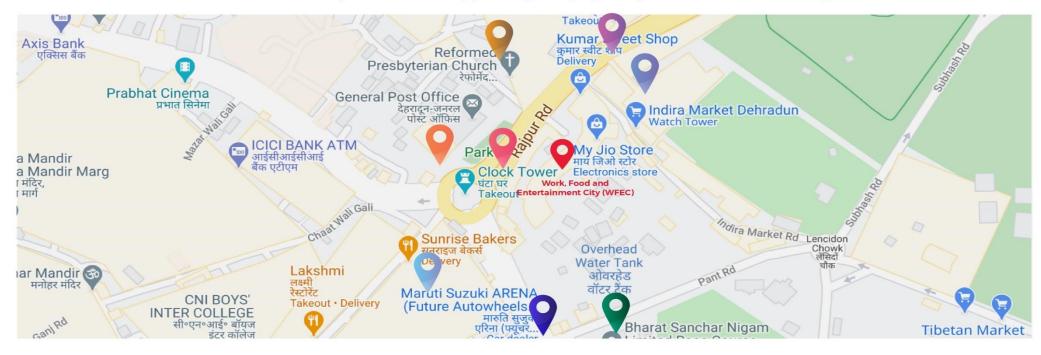

Work, Food and Entertainment City (WFEC) is strategically located 1.5 km from Railway Station, 1.0 km from Uttarakhand Secretariat, 5.0 km Vidhan Sabha, 2.4 km from Hotel Madhuban, 32 km from Mussorie, 25 km from Airport, 0 km from Clock Tower and leap distance from Rajpur Road.

|             |             |                                | _              |                                 | $\overline{}$  |              |             |
|-------------|-------------|--------------------------------|----------------|---------------------------------|----------------|--------------|-------------|
| Rajpur Road | Clock Tower | <b>Uttarakhand Secretariat</b> | Hotel Madhuban | <b>Dehradun Railway Station</b> | Vidhan Sabha   | Airport      | Mussoorie   |
| 1 Min. 0 km | 1 Min. 0 km | 6 Min. 1.0 km                  | 10 Min. 2.4 km | 12 Min. 1.5 km                  | 22 Min. 5.0 km | 40Min. 25 km | 1 Hr. 32 km |