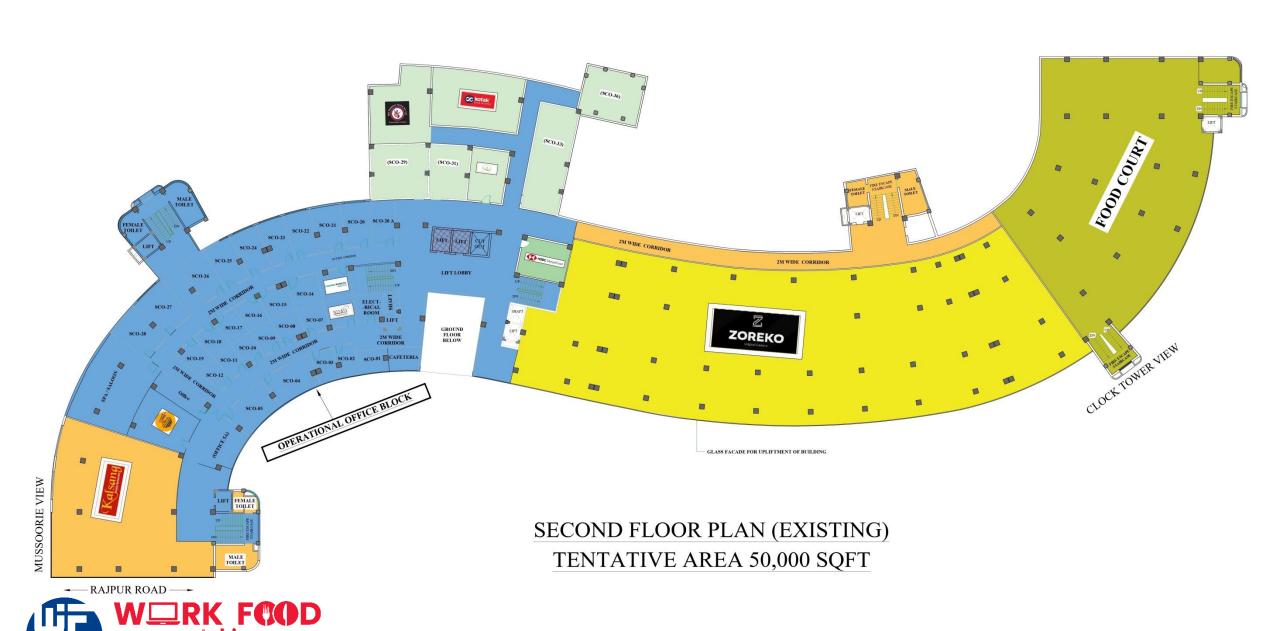

#### **Salient Features & Details**

Project : Work Food and Entertainment City, Clock Tower, Rajpur Road, Dehradun, Uttarakhand.

Project Build-up Area : 3,31,586 Sqft.

Total Land Area : 2.52 Acres.

Total Structure : 3 LVL. Parking Ground + 4 Storey.