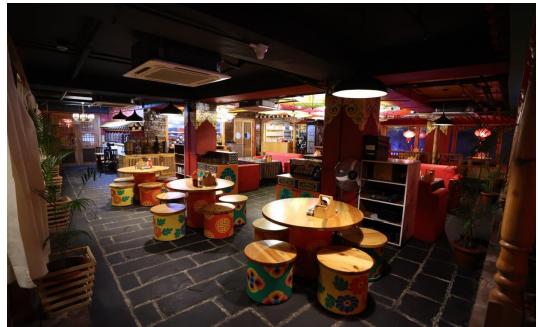

# WURK FOOD ENTERT NIMENT CITY

Located near the renowned Clock Tower at Rajpur Road, Work, Food and Entertainment City (WFEC) is the landmark in itself. Positioned itself the only largest and biggest commercial and retail space hub in entire Dehradun, Uttarakhand, it is especially designed to cater corporate offices, retail hub, restaurants, pubs, bars, eating joints, grocery, gaming & entertainment at one place.