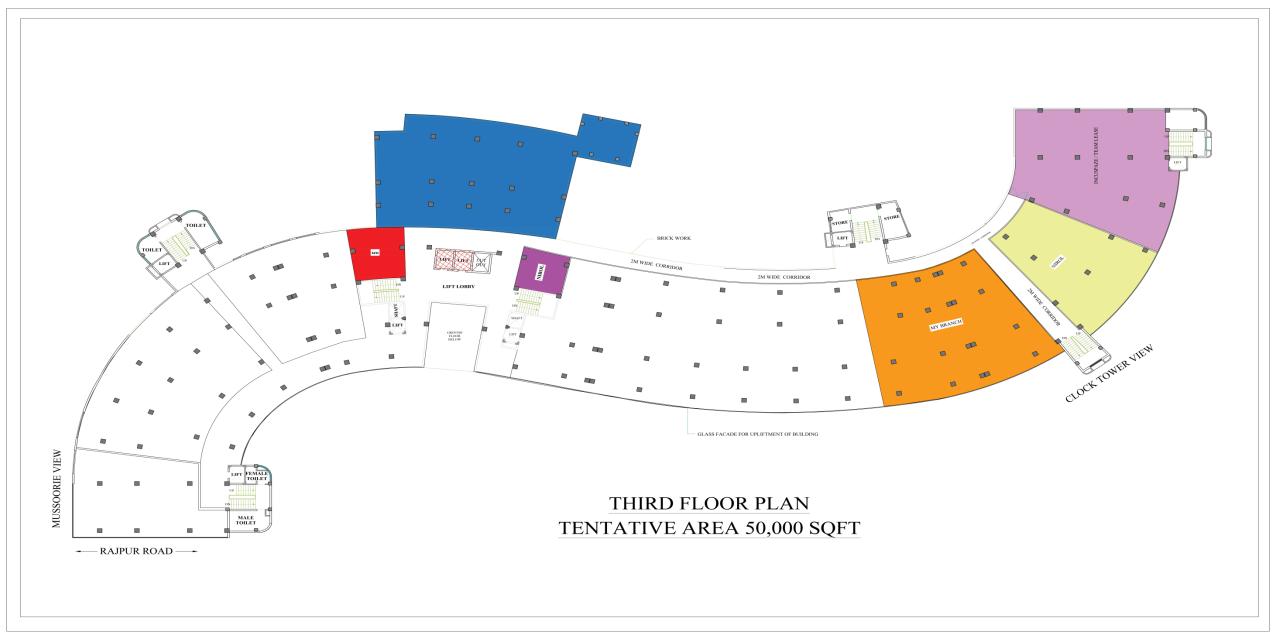

#### **Salient Features & Details**

Project : Work Food and Entertainment City, Clock Tower, Rajpur Road, Dehradun, Uttarakhand.

Project Build-up Area : 3,31,586 Sqft.

Total Land Area : 2.52 Acres.

Total Structure : 3 LVL. Parking Ground + 4 Storey.