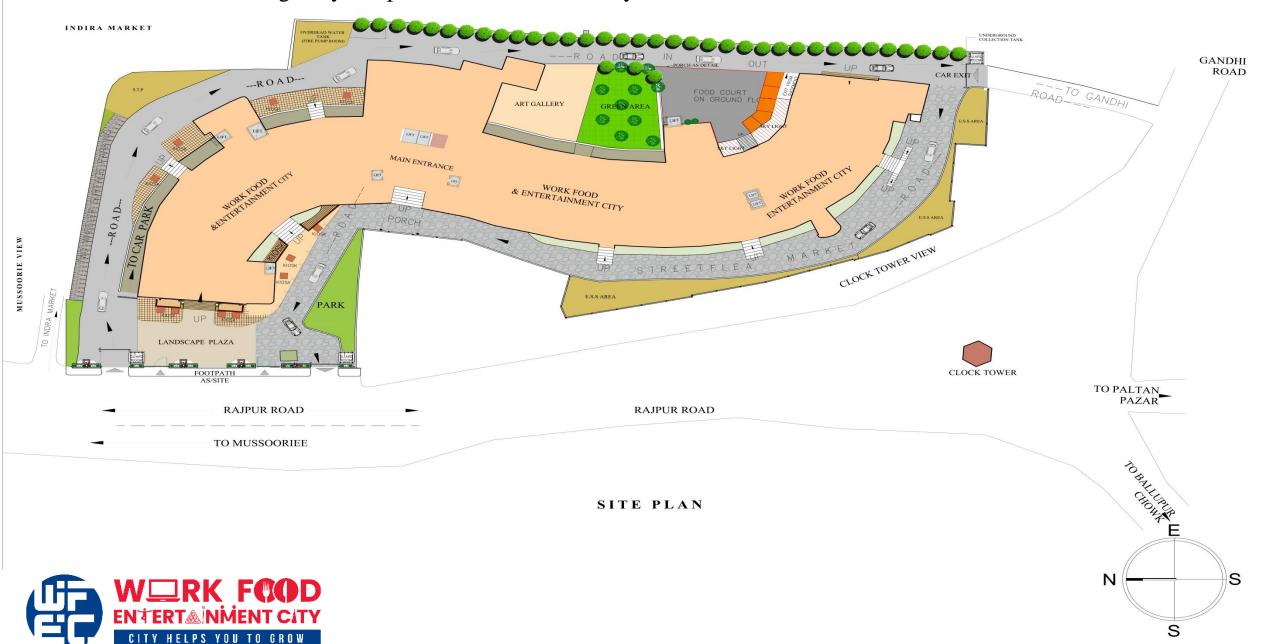

Work Food and Entertainment City, as a commercial and retail space, is built according to a well laid out master plan, that demarcates pedestrian and traffic circulation. It features an aesthetically planned and maintained infrastructure around vibrant surroundings. It has parking capacity of more than 600 vehicles at one time.

# WURK FOOD ENTERT NIMENT CITY

Located near the renowned Clock Tower at Rajpur Road, Work, Food and Entertainment City (WFEC) is the landmark in itself. Positioned itself the only largest and biggest commercial and retail space hub in entire Dehradun, Uttarakhand, it is especially designed to cater corporate offices, retail hub, restaurants, pubs, bars, eating joints, grocery, gaming & entertainment at one place.